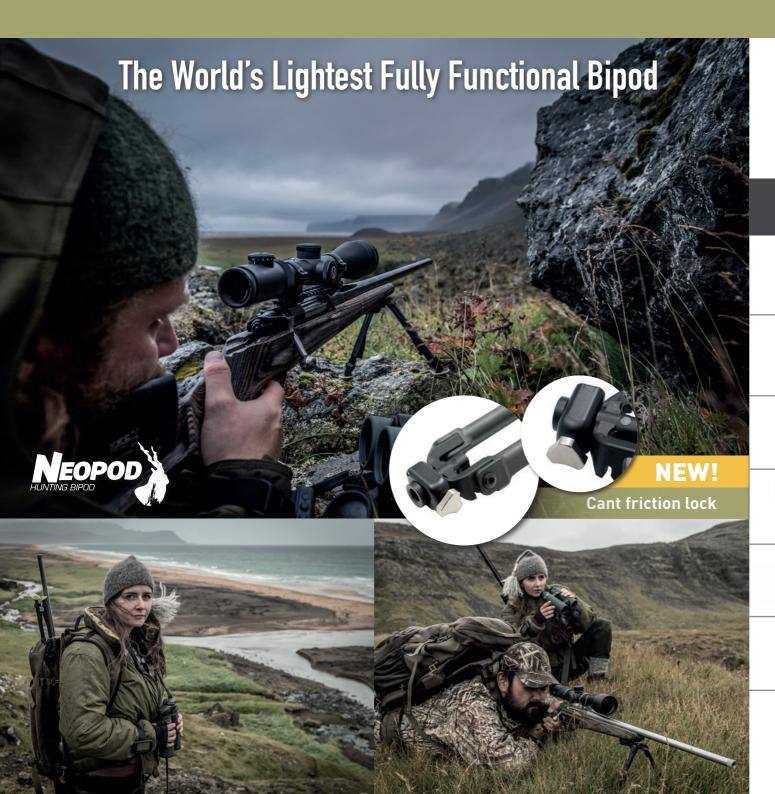

### No drilling, no visit to gunsmith

Adapters for all major interfaces and gun makes

Lowest possible center of gravity Maximum stability, spigot aligned with leg hinges

## Adapts to any terrain Cant 20° and pan

**Cant friction lock** 

2° left and right of center

#### Instantly deployable

Folded legs deploy in a split second

Quick-detach Spigot For lowest possible center of gravity 40° tilt - pan 4°

No drilling, no visit to gunsmith

– adapters for all major interfaces and gun makes