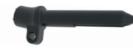

# Made from Carbon Fibre reinforced PEEK, generally regarded as the World's highest performing material

Weight (standard) 82 grams / 2.9 oz Weight (with cant friction lock) 90 grams / 3.2 oz

14.5cm / 5.7" from

Height, maximum:

center of spigot 2 1.5cm / 8.5" from center of spigot 17cm / 6.7"

Lenght of legs retracted: Length of legs extended: Leg adjustment increments: Leg angle:

Height, minimum:

24cm / 9.4" 7mm / .28" 55 degrees 20 degrees left and

Cant:

Pan:

right of center

2 degrees left and right of center

Construction: Injection molded Victrex 30% carbon

> fiber reinforced PEEK composite

Spigot length: 38 mm Spigot diameter: 7 mm

Adapter material: Aluminium alloy,