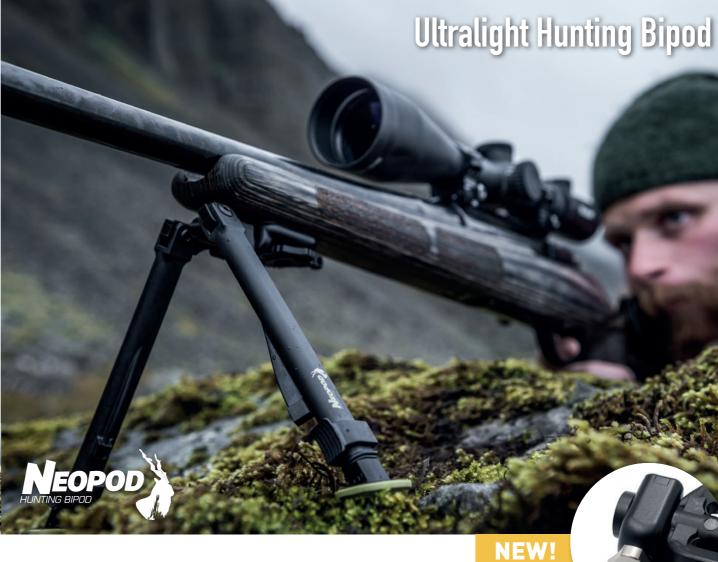

## Adapts to any terrain Cant 20° and pan

**Cant friction lock** 

2° left and right of center

#### Instantly deployable

Folded legs deploy in a split second

Quick-detach Spigot For lowest possible center of gravity 40° tilt - pan 4°

No drilling, no visit to gunsmith

– adapters for all major interfaces and gun makes