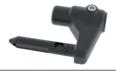

## Adapts to any terrain Cant 20° and pan

**Cant friction lock** 

2° left and right of center

#### Instantly deployable

Folded legs deploy in a split second

Quick-detach Spigot For lowest possible center of gravity 40° tilt - pan 4°

No drilling, no visit to gunsmith

– adapters for all major interfaces and gun makes