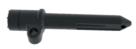

# Made from Carbon Fibre reinforced PEEK, generally regarded as the World's highest performing material

Weight (standard) 82 grams / 2.9 oz Weight (with cant friction lock) 90 grams / 3.2 oz

14.5cm / 5.7" from

Height, maximum:

center of spigot 2 1.5cm / 8.5" from center of spigot 17cm / 6.7"

Lenght of legs retracted: Length of legs extended: Leg adjustment increments: Leg angle:

Height, minimum:

24cm / 9.4" 7mm / .28" 55 degrees 20 degrees left and

Cant:

Pan:

right of center

2 degrees left and right of center

Construction: Injection molded Victrex 30% carbon

> fiber reinforced PEEK composite

Spigot length: 38 mm Spigot diameter: 7 mm

Adapter material: Aluminium alloy,